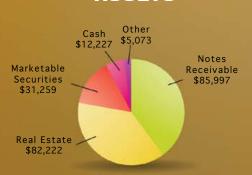

nfident that with your support and participation, we will continue to expand and enhance our good works. As we begin a new year, we wish you a happy and prosperous 2011, and invite you to visit *centuryhousing.org* for updated events and news throughout the coming year.



Dan Lopez
Chair, Century Housing
Board of Directors



Louise Oliver Vice Chair, Century Housing Board of Directors



Ron Griffith
President & CEO
Century Housing

Haniel B. Loge

Louise Oliver Tomeld M. Griffit

# FINANCIALS

Century Housing achieved an overall increase in our Net Assets this past year while simultaneously reducing our borrowings under credit facilities from \$65 million to \$37 million, or to just 17% of Total Assets. At June 30, Cash and Marketable Securities stood at \$43 million.

#### **ASSETS**



Total Assets: \$216,777

# LIABILITIES & NET ASSETS



Total Liabilities & Net Assets: \$216,777

#### \*Third Party interest in Tax Credit Real Estate Developments

# SELECT FINANCIAL DATA

(dollars in thousands)

|                                     | 2010      | 2009      |
|-------------------------------------|-----------|-----------|
| FINANCIAL POSITION                  |           |           |
| Total assets                        | \$216,777 | \$238,927 |
| Loans receivable, net               | 85,996    | 115,878   |
| Cash & Marketable Securities        | 43,486    | 38,759    |
| Real estate investments             | 75,118    | 74,601    |
| Draws on Lending Credit Lines       | 37,291    | 64,880    |
|                                     |           |           |
| Net a