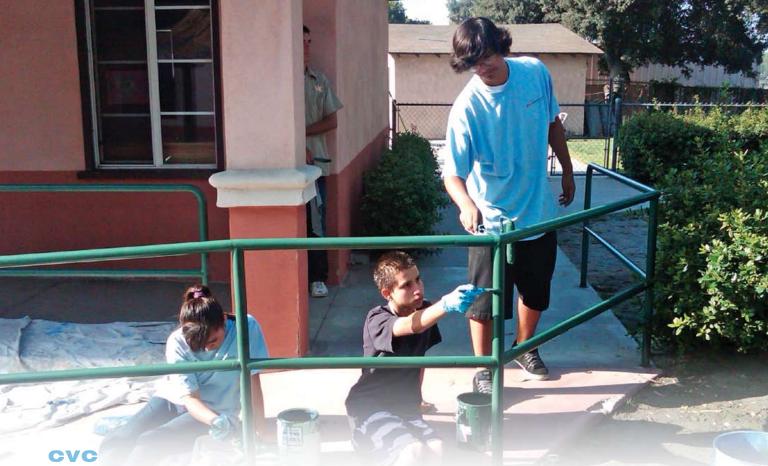

# SUMMER YOUTH PROGRAM

For the second consecutive summer, CVC was home to Long Beach's "Hire a Youth" Summer program funded by ARRA. Mentored by CVC's maintenance team, our youth workers assisted in numerous maintenance projects throughout the campus. Youths benefited from mentorship, skills development, and a steady summer paycheck.