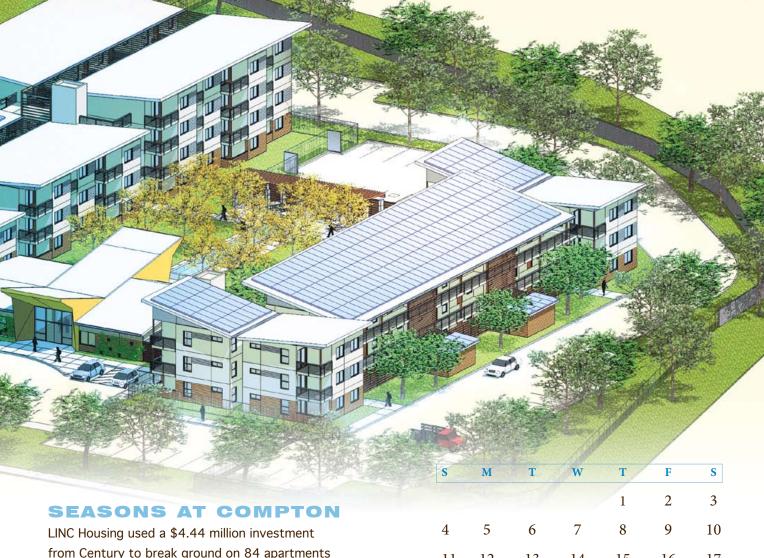

LINC Housing used a \$4.44 million investment from Century to break ground on 84 apartments in Compton to serve low-income seniors with developmental disabilities.

DEVELOPER: LINC HOUSING | WWW.LINCHOUSING.ORG