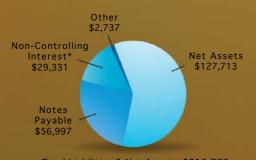

# LIABILITIES & NET ASSETS

Total Liabilities & Net Assets: \$216,777

#### \*Third Party interest in Tax Credit Real Estate Developments