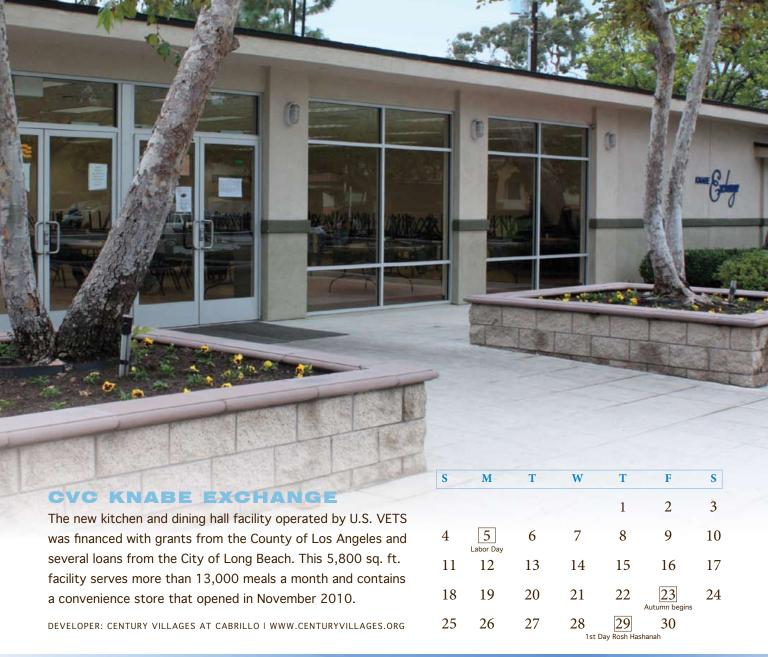

SEPTEMBER

# **ALLEN STREET**

Century's \$1.68 million construction loan helped Trademark Development build six new live-work condominiums in Pasadena, with four of the condos reserved for moderate-income buyers.