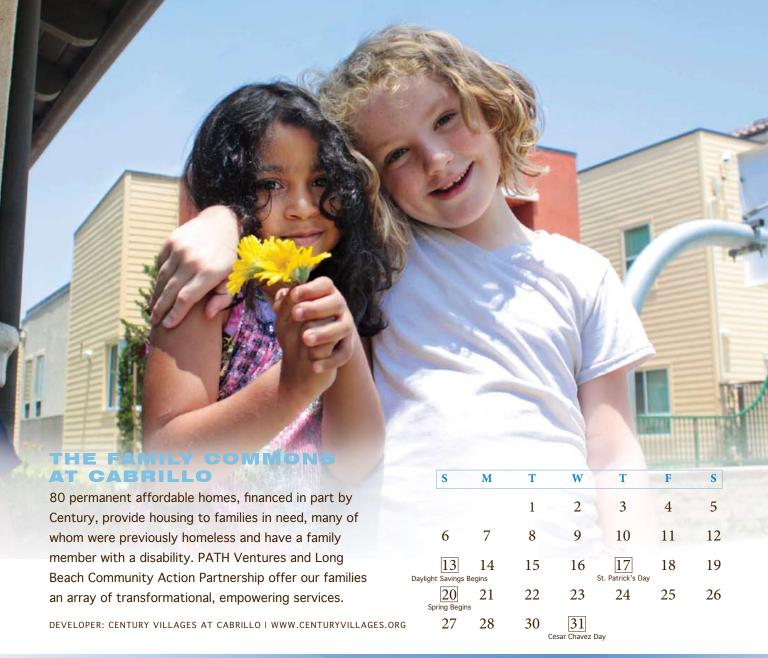

# SUMMER YOUTH PROGRAM

For the second consecutive summer, CVC was home to Long Beach's "Hire a Youth" Summer program funded by ARRA. Mentored by CVC's maintenance team, our youth workers assisted in numerous maintenance projects throughout the campus. Youths benefited from mentorship, skills development, and a steady summer paycheck.