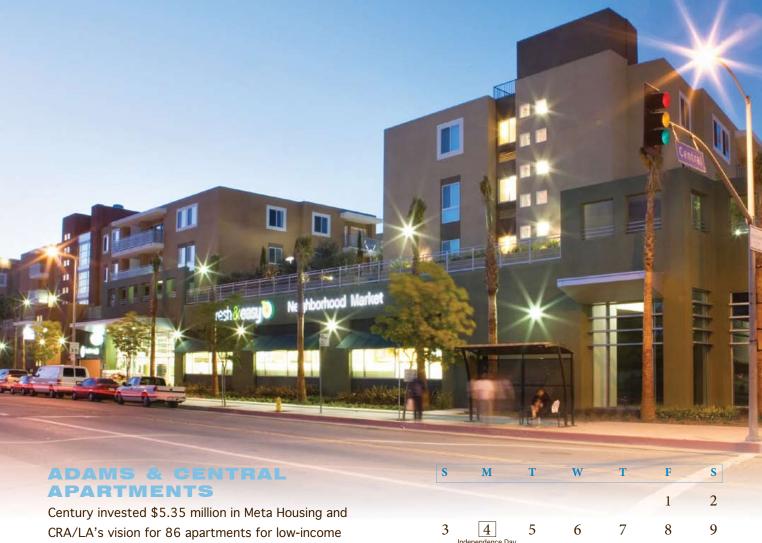

Century invested \$5.35 million in Meta Housing and CRA/LA's vision for 86 apartments for low-income families and a brand-new Fresh & Easy Neighborhood Market to serve the Central Avenue corridor of South Los Angeles.